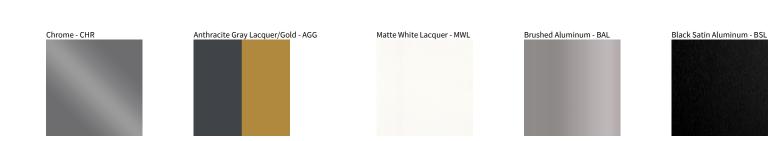

## **DAU SINGLE SURFACE**

| PROJECT  |  |
|----------|--|
| ТҮРЕ     |  |
| NOTES    |  |
| QUANTITY |  |
| DATE     |  |

Digital: Not all screens are calibrated the same, and therefore, colors will appear differently between screens. Physical: When texture is involved, there will be variations in color, character and tone within a product series and between product families.